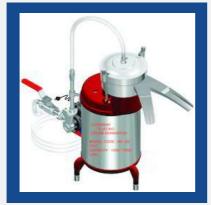

## HAND AND MOTOR DRIVEN MILK CREAM SEPARATOR MACHINE

Hand and Motor Driven Milk Cream Separator

Hand and Motor Driven Milk Cream Separator

Hand And Motor Driven Milk Cream Separator

Hand and Motor Driven Milk Cream Separator